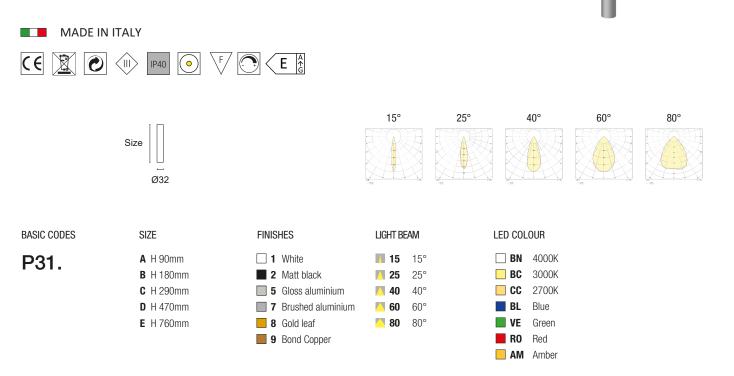

## Code example: CISO P31 CEILING LIGHT + H470mm + White + Light Beam $15^{\circ}$ + 4000K = Code: P31.D115BN