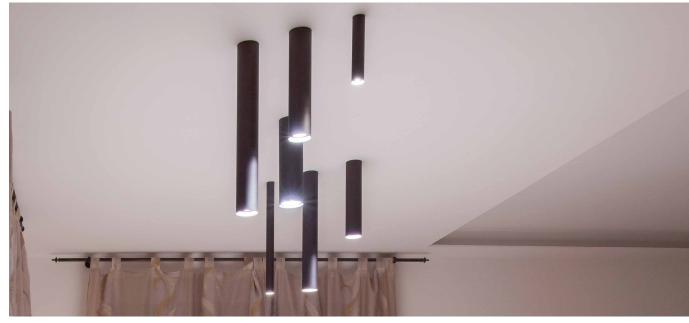

## CISO P31 CEILING LIGHT P31.

Ø32mm decorated aluminium cylinder ceiling light with power LEDs, suitable as accent or highlight lighting for residential, restaurant or retail environments. Choice of flush-mounted secondary optics, can be installed indoors. Mounting with concealed base.